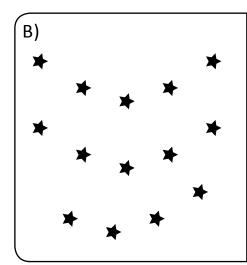

## IDENTIFICATION OF EVEN/ODD

Recognition of numbers either even / odd.

1) Use the objects to create an array with 2 row.

| (A)             |   |   |   |   |
|-----------------|---|---|---|---|
| (A)<br><b>★</b> |   |   |   | * |
|                 | * | * | * |   |
| *               |   |   |   | * |
|                 | * | * | * |   |
|                 |   |   |   |   |
|                 |   | * |   |   |

Array with 2 rows.

Redraw your picture with 1 less star.

This is an even / odd number of stars.

This is an even / odd number of stars.

Array with 2 rows.

Redraw your picture with 1 less star.

This is an even / odd number of stars.

This is an even / odd number of stars.

Array with 2 rows.

Redraw your picture with 1 more star.

This is an even / odd number of stars.

This is an even / odd number of stars.