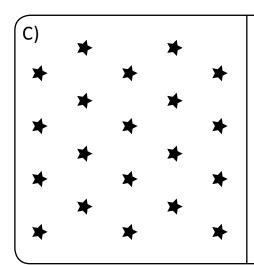

## IDENTIFICATION OF EVEN/ODD

Recognition of numbers either even / odd.

1) Use the objects to create an array with 2 row.

| (A)             |   |   |   |   |
|-----------------|---|---|---|---|
| (A)<br><b>★</b> |   |   |   | * |
|                 | * | * | * |   |
| *               |   |   |   | * |
|                 | * | * | * |   |
|                 |   |   |   |   |
|                 |   | * |   |   |

Array with 2 rows.

Redraw your picture with 1 less star.

This is an even / odd number of stars.

This is an even / odd number of stars.

Array with 2 rows.

Redraw your picture with 1 less star.

This is an even / odd number of stars.

This is an even / odd number of stars.

Array with 2 rows.

Redraw your picture with 1 more star.

This is an even / odd number of stars.

This is an even / odd number of stars.